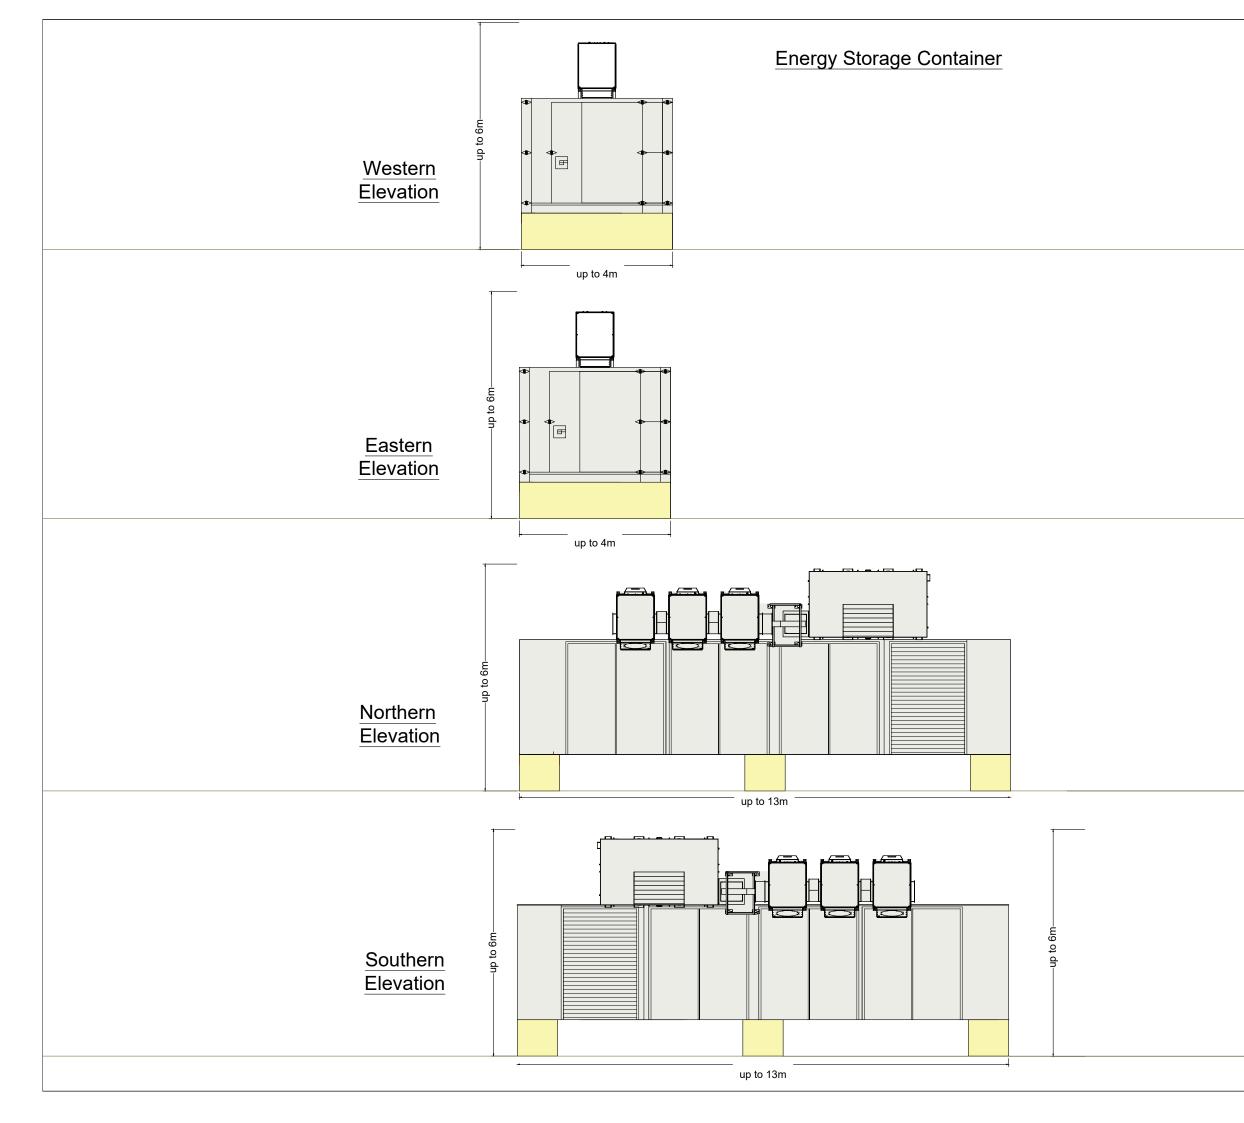

| NOTES: Non is indicative and subject to detailed design.   The infrastructure within the plan represents a worse-case scenario in terms of scale and design and has been accordingly assessed within the 25 documentation   DCO Document Reference: 6.2.4   APFP Regulation: (5)(2)(0)   Figure 4.6   Energy Storage Container Elevation |              |                           |    |
|------------------------------------------------------------------------------------------------------------------------------------------------------------------------------------------------------------------------------------------------------------------------------------------------------------------------------------------|--------------|---------------------------|----|
|                                                                                                                                                                                                                                                                                                                                          |              | 0m                        | 4m |
|                                                                                                                                                                                                                                                                                                                                          |              | <b>Scale:</b> 1: 100 @ A3 |    |
| N COUL                                                                                                                                                                                                                                                                                                                                   |              |                           |    |
| Drawn by: Checked by                                                                                                                                                                                                                                                                                                                     |              |                           |    |
|                                                                                                                                                                                                                                                                                                                                          | Approved by: |                           |    |